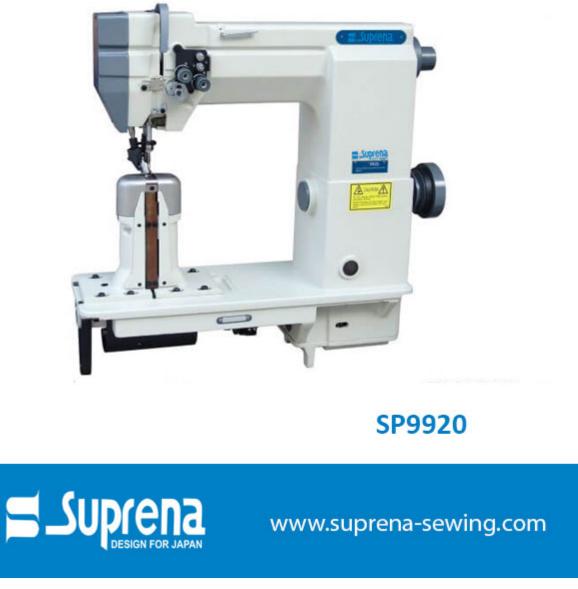

## SP9920 Double Needle Post Bed Lockstitch Industrial Sewing Machinery

## DOUBLE NEEDLE! POST BED!

This machine works with upper roller, lower wheel and needle feeding synchronized, ensuring smooth sewing at all times, even when joining together other

material for overlap sewing.Needle feed ensures constantly supply of thin and thick material. no matter it moves straight forward or makes turns.Also suitable

for sewing spongy materials, no crinkle or transform will occure instead the stitch is very smooth and neat.Low friction between the parts because ball and

needle bearing are used. Easy maintenance and long service life.