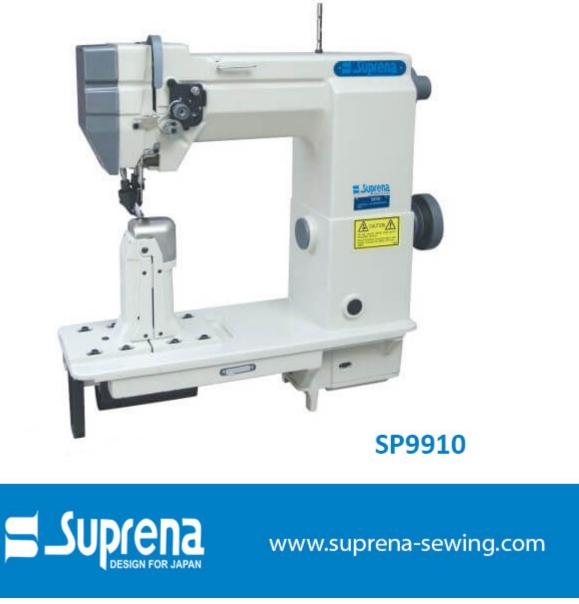

## SP9910 Single Needle Post Bed Lockstitch Industrial Sewing Machinery

## SINGLE NEEDLE! POST BED!

This machine works with upper roller, lower wheel and needle feeding synchronized, ensuring smooth sewing at all times, even when joining together other

material for overlap sewing.Needle feed ensures constantly supply of thin and thick material. no matter it moves straight forward or makes turns.Also suitable

for sewing spongy materials, no crinkle or transform will occure instead the stitch is very smooth and neat.Low friction between the parts because ball and

needle bearing are used. Easy maitenance and long service life.