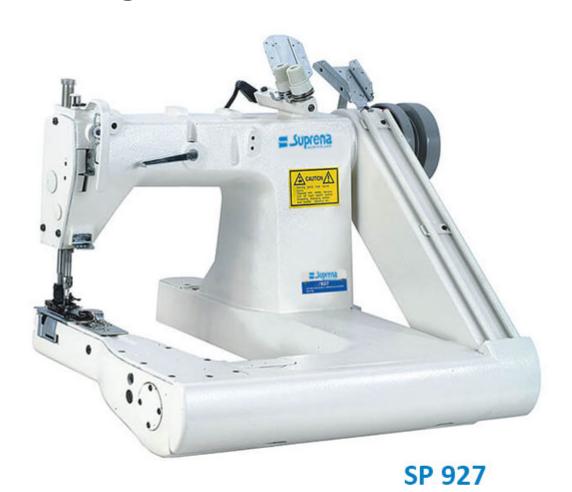

## SP927 Suprena double needle feed-off-the-arm chain stitch sewing machines

Product Description

ZY927 Zoyer double feed-off-the-arm chain stitch sewing machines

1 . The special cantilevered cylinder-type structure is especially suitable for cylinder-type lap joint sewing likes sleeves and trousers , also suitable for thin and mid-thick materials .

It is suitable for Men's Suit, suit-Dress, Shirts, Work Suits, Jeans, Tent, Raincoats, etc.

927: double needle feed-off-arm sewing machine.

927-PL:internal puller

927-PS:external puller