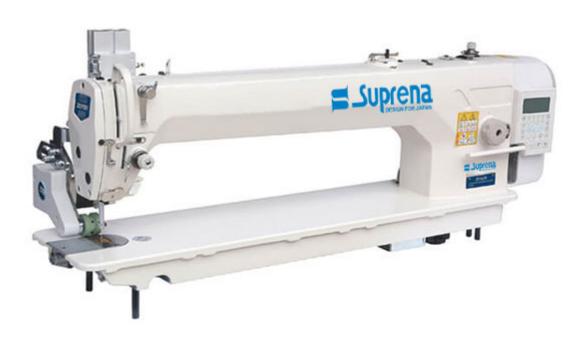

## SP9082-D4 56cm long arm direct drive auto trimmer auto foot lift lock stitch industrial sewing machine

SP9082-D4

- 1. Head mould-make, not weld, steady, low vibration noise.
- 2. Oil lubrication dry front head
- 3. Needle position exactly & trimming promptly, high speed.
- 4. Auto trimmer, auto lifter and auto needle position.
- 5. Rear puller (selective): stitch equally and beautifully, handle easily.
- 6. Working space: 56cm & 82cm, suitable for large or quilting materials and