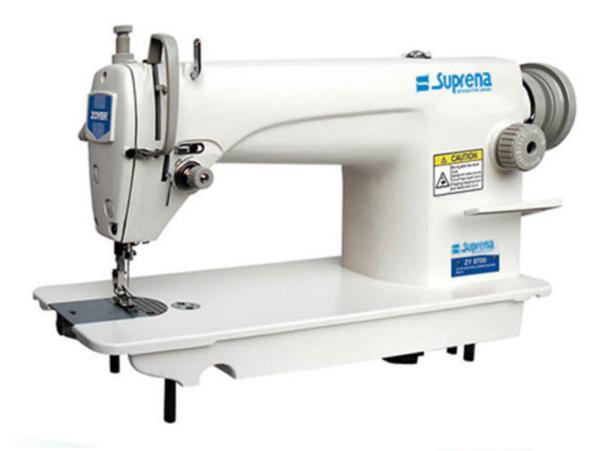

## SP8700 Suprena high speed lockstitch industrial sewing machine

SP8700

SP8700 Suprena high speed lockstitch industrial sewing machine

Applicable to sew the thin moderate thickness cotton, wool and chemical fiber fabrics and light- weighted leather goods ,well-designed, customized with perfect performance.

A new generation model designed for a quiet and smooth performance, the machine delivers improved seam quality, the room operable is wider, reliability and beautiful seam. This machine is characterized for heavy-duty operation through its auto-lubricating system. It features a distinctive reverse feed mechanism, make you sewing thin material without crinkle and thick material without thread high speed of operation.