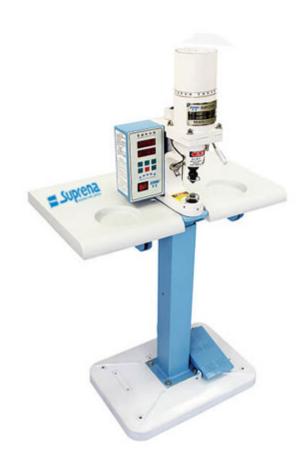

## SP818D Suprena Direct drive snap button attaching machine with infrared

**SP 818D** 

Product Description

ZY828D zoyer Direct drive snap button attaching machine with infrared

- 1. There is a unique mechanical protection devices and computer programs to protect and ensure the safety of the dual.
- 2.electricity is a common white button 1/20.
- 3.low noise deduction
- 4.digital design, step less adjustment pressure, the pressure can be locked.

- 5. Fighter dedicated a punching functions, is the best choice for punching product models.
- 6.electronic counters have power protection, accurate counting.
- 7.Laser light positioning, accurate and fast, stand five minutes automatically shut down laser light device.
- 8. Configure a dedicated shock platen frame, compact, space-saving work.
- 9. The machine can continuously work long term, the safety device is not able to work hand-foot pressure directly, without mechanical wear, saving maintenance time and costs.