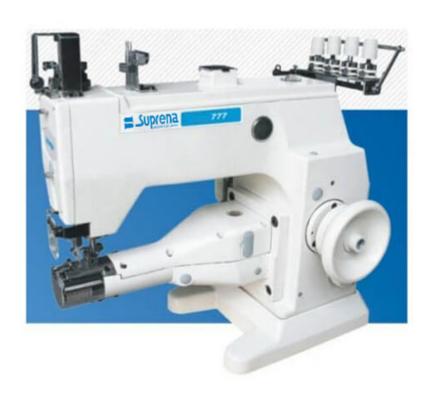

## SP777 SUPRENA Cylinder-Bed 3-Needle 5-Thread Double Sides Interlock SUPRENA Sewing Machine (777)

**SP 777** 

www.suprena-sewing.com

cylinder bed 3 needle 5 thread double sides interlock machine, new products, regulating facbric guider, adjustable presser foot top center threading system and revised thread feeder, all cores feature roller bearing, regulating fabric guider, adjustable guider presser foot, regulating main feeding gear and movable needle guard, the needle fixator keeps the needle from vibration while the platen core comes with a modified mechanism, stitch length is easy to adjust, featuring lower ornament thread feeding and modified excess guiders,