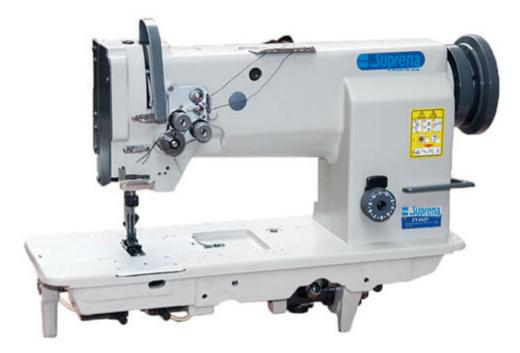

## SP4420 SUPRENA double needle heavy duty compound feed lockstitch

SP4420

www.suprena-sewing.com

SUPRENA heavy duty compound feed lockstitch industrial sewing machine ( belt drive)

1.Compound feed by presser foot, tooth and needle

2.Using the large vertical hooks, slide bar thread take-up.

3.Divided into single needle, double needle, synchronous cog belt plunger pump lubrication system.

4. The machine drive slide on comprehensive performance, low noise, high durability.

5.Especially suitable for car seat cushion, seat belts, air bags , such as sewing, can also be applicable to the tent, parachute and other large equipment