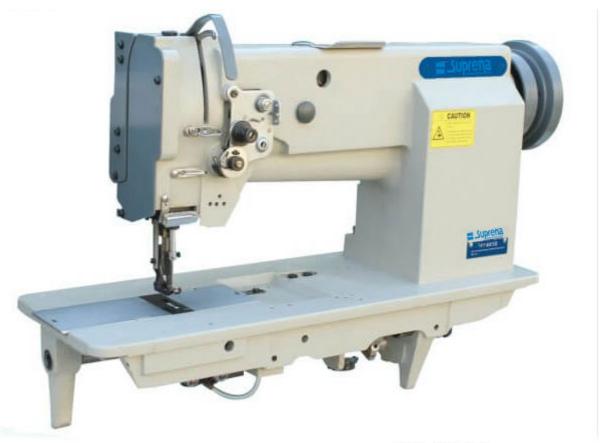

## SP4410Single Needle Heavy Leather Sewing Machine

**SP 4410** 

• Product Description

## Single Needle! Heavy Duty! Compound feed!

Applicable to stitching car seat cushions, safety belts, safety air bags, tents, parachutes, etc.

## Characteristics

1.Designed with large vertical rotating hooks for thread loop catching and sliding bars for thread up taking.

- 2.It has been sub-classed into single needle, two needle, single needle with under-trimmer and two needle with under trimmer.
- 3. The application of needle bearing for arm shaft and hook shaft, cog belt driving, plunger pump lubrication and compound feed by needle bar, presser foot and feed dog provides this series with such splendid features as smooth running.