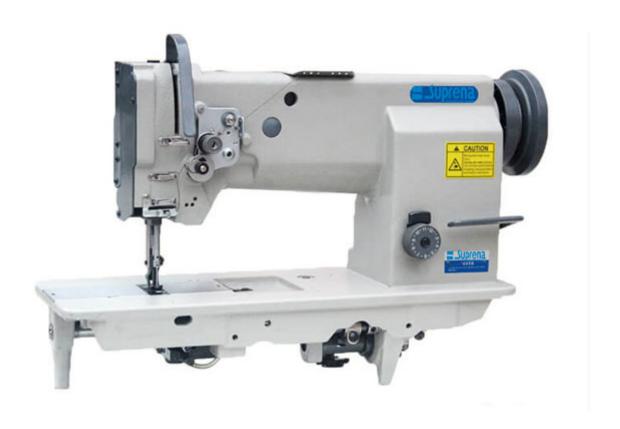

## SP4410 SUPRENA single needle heavy duty compound feed lockstitch

SP4410

SUPRENA heavy duty compound feed lockstitch industrial sewing machine (belt drive)

- $1. Compound \ feed \ by \ presser \ foot, \ tooth \ and \ needle$
- 2. Using the large vertical hooks, slide bar thread take-up.
- 3.Divided into single needle, double needle, synchronous cog belt plunger pump lubrication system.
- 4. The machine drive slide on comprehensive performance, low noise, high durability.
- 5.Especially suitable for car seat cushion, seat belts, air bags, such as sewing, can also be applicable to the tent, parachute and other large equipment