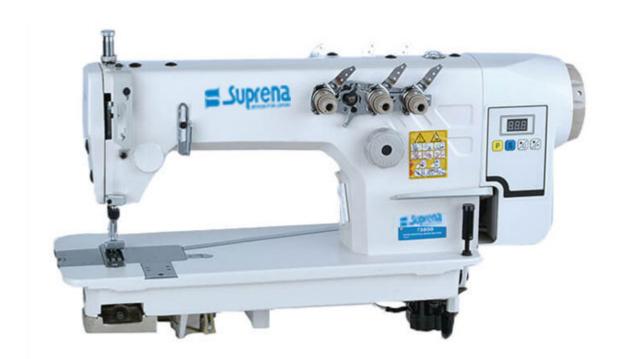

# SP3800D direct drive chain stitch industrial sewing machine

SP3800D

This machine has good appearance and big operation space adopts needle bar thread taking up and looper hook line to form three needle chain stitch which is firm and elastic. And it's suitable for differ ent types of threads and materials. Such like Khaki, denim. It has Good sewing abili ty and different needle gauges available for your choose.