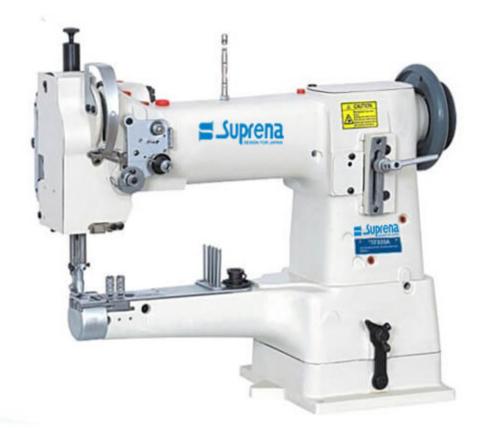

## SP335B Single Needle Cylinder-Bed Big Hook Heavy Duty Sewing Machine

SP335B

SINGLE NEEDLE! EASY OPERATION! HEAVY DUTY!

Single needle lockstitch cylindrical bed machine, used sewing (repair) thick materials (leather, rubber, plastic and canvas), such as shoes, boots, slippers, bags,

dolls and shoes or any of the end of cylindrical objects also very suitable for canvas and other things tubular

| Name:        | Cylinder-bed Compound-feed Sewing Machine                                                                                                                                                                                                                                                                                                                                                                                                                                       |
|--------------|---------------------------------------------------------------------------------------------------------------------------------------------------------------------------------------------------------------------------------------------------------------------------------------------------------------------------------------------------------------------------------------------------------------------------------------------------------------------------------|
| Model:       | RK-335                                                                                                                                                                                                                                                                                                                                                                                                                                                                          |
| Description: | This machine is suitable for sewing medium and heavy materials as well as general leather good of a wide range such as handbags, leather shoes and sports shoes, belts, etc.Free cylinder bed which enables easy movement of bulky or tubular workpieces. Easy operation even on materials with rough, slippery or tacky surfaces. Smooth sewing when joining several plies of different thickness. Suitable for outside piping operation when equipped with folder attachment. |