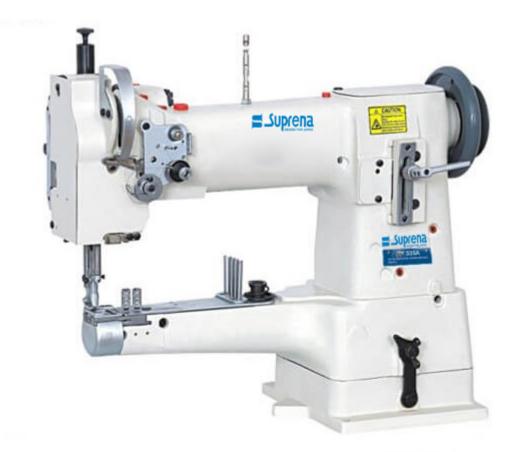

## SP335 Suprena Single Needle Cylinder-Bed Compound-Feed Heavy Duty Sewing Machine (SP335)

**SP335** 

## SINGLE NEEDLE! EASY OPERATION! HEAVY DUTY!

Single needle lockstitch cylindrical bed machine, used sewing (repair) thick materials (leather, rubber, plastic and canvas), such as shoes, boots, slippers, bags,

## dolls and shoes or any of the end of cylindrical objects also very suitable for canvas and other things tubular

| Name:        | Cylinder-bed Compound-feed Sewing Machine                                                                                                                                                                                                                                                                                                                                                                                        |
|--------------|----------------------------------------------------------------------------------------------------------------------------------------------------------------------------------------------------------------------------------------------------------------------------------------------------------------------------------------------------------------------------------------------------------------------------------|
| Model:       | RK-335                                                                                                                                                                                                                                                                                                                                                                                                                           |
| Description: | This machine is suitable for sewing medium and heavy materials as well as general leather good of a wide range such as handbags, leather shoes and sports shoes, belts, etc. Free cylinder bed which enables easy movement of bulky or tubular workpieces. Easy operation even on materials with rough, slippery or tacky surfaces. Smooth sewing when joining several plies of different thickness. Suitable for outside piping |
|              | operation when equipped with folder attachment.                                                                                                                                                                                                                                                                                                                                                                                  |