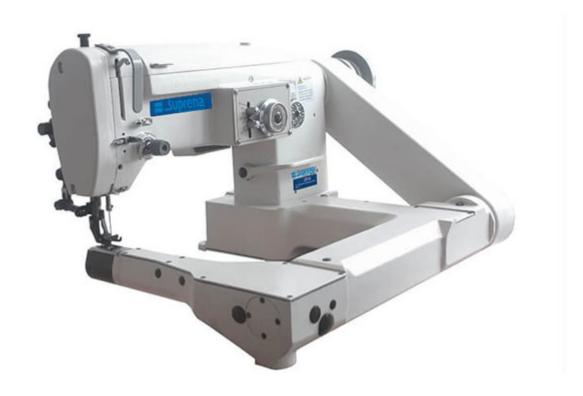

## SP3156 Suprena Feed-off-The-Arm Zig-Zag Industrial Sewing Machine

**SP 3156** 

Product Description

## APPLICATIONS□

Suitable for sewing thick material, various irregular-shaped or tubular products and various material of seamless sewing, especially the materials that is difficult to process, such as surface smooth, adhesive, flexible, leather and clastic materials etc.

## FEATURES[]

- 1□Cylinder Dia:40mm; Cylinder Length:230mm
- $2\square Adopt$  double presser foot with upper & lower feed that make the stitching neat and beautiful.
- 3 Designed reverse feed lever on left side, easy for operation.
- 4 ☐ The new improved sealed ridge can completely prevents oil spilling.
- $5\square Optional$  2-step or 3-step zigzag sewing machine can enhance the sewing firmness.