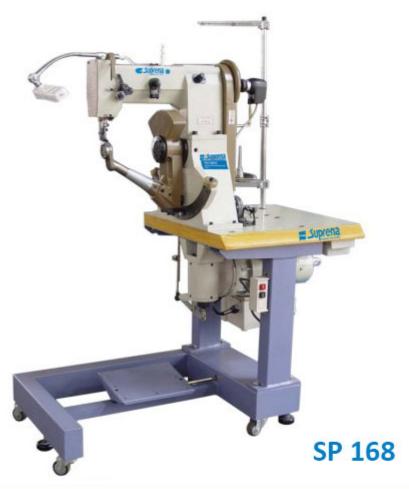

## SP168 Suprena Double Thread Side Seam Shoes Sewing Machine (SP168)

Product Description

## SINGLE NEEDLE! CYLINDER BED! HEAVY DUTY!

Technical parameter Sewing speed Stepless speed regulating Stitch Double lock Stitch length 3-13mm Sewing thickness 1.5-6mm Sewing needle CP×5 Motor

560W/220V or 560W/380V Characteristics

- 1. Suitable for sports shoes, casual shoes side seam locking type sideline processing.
- 2. All parts were manufactured by HAAS CNC machines, high precision machining parts.
- 3. Using electronic speed motor speed can be flexible, stop the needle position by computer control.