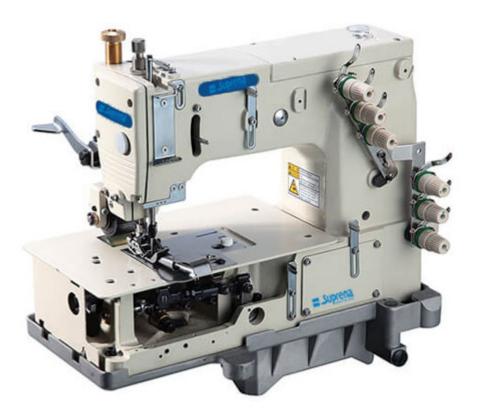

## SP1503PTF Suprena 3-needle machine for lap seaming

## **SP 1503PTF**

SUPPEND www.suprena-sewing.com

Product Description

FLAT BED,MULTI NEEDLES, DOUBLE CHAINSTITCH MACHINE Lap seaming, attaching waistbands and line tapes, and insertingelastic, major features of BH15 series are wide range of applications on mid-heavy and heavy weight fabric and

special unique rear puller mechanism. These features enable BH15 series to produce durable and uniform stitches on mid-heavy and heavy weight fabrics.

Option:

1508PR: machine with 2 independent lower rollers and a rear puller (4 needle machine for waistbanding and cruve seaming)

1503PTF: Machine with rear puller and tractor presser foot (3 needle machine for lap seaming)

1502L: 2 needle machine for line tape attaching

PMD: Metering Device