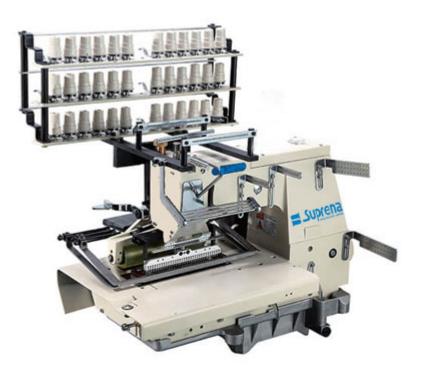

## SP1433PSM Suprena 33-needle flat-bed double chain stitch smocking sewing machine with shirring

**SP 1433PSM** 

www.suprena-sewing.com

## Product Description

SP1400P series are a flatbed[]multi needles, double chains stitch machine. These series are multipurpose machine for attaching elastic, attaching waistband, sewing the front of sh irts, attaching line tapes, smocking and shirring etc..... Which are ideal for under wear, sportswear, lady's clothes, interior decorated goods (curtains, tablesclothes etc...)