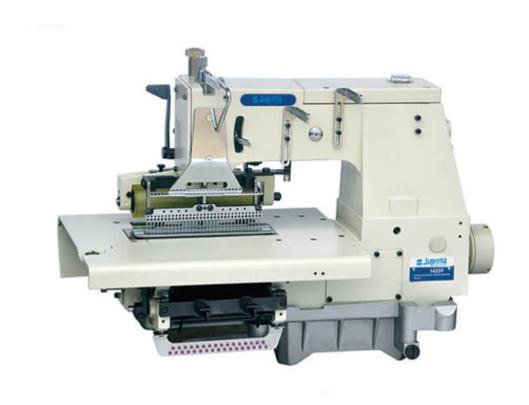

## SP1433P Suprena 33-needle flatbed double chain stitch sewing machine

**SP 1433P** 

Product Description

SP1400P series are a flat-bed[multi needles, double chains stitch machine. These series are multi-purpose machine for attaching elastic, attaching waistband, sewing the front of sh irts, attaching line tapes, smocking and shirring etc..... Which are ideal for under wear, sportswear, lady's clothes, interior decorated goods (curtains, tables-clothes etc...)