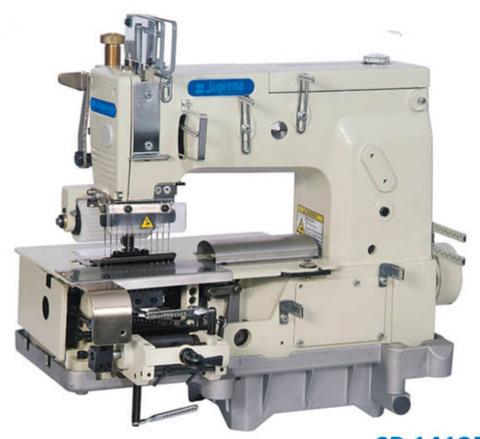

## SP1412PQ Suprena 12-needle flatbed machine for simultaneous shirring

**SP 1412PQ** 

www.suprena-sewing.com

Product Description

ZY1400P series are a flat-bed[multi needles, double chains stitch machine. These series are multi-purpose machine for attaching elastic, attaching waistband, sewing the front of sh irts, attaching line tapes, smocking and shirring etc..... Which are ideal for under wear, sportswear, lady's clothes, interior decorated goods (curtains, tables-clothes etc...)