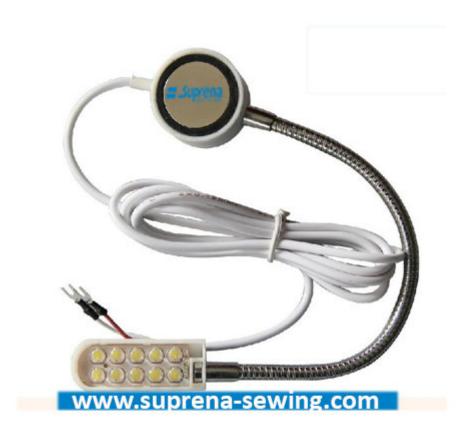

## SP-L28 Suprena Sewing Machine LED Lamp Sewing Machine (SP-L28)

**SP-L28** 

Product Description

## SP-L28Series Sewing Machine LED Lamp

Details: Suitable for: All types of sewing machines.

Selling Points:

A. LED lighting source, high brightness and energy-saving, beautiful appearance,

durability. The luminous intensity can be adjusted by 3 levels.

- B. Mini size, easily adjusted to best position with multi-functional clamp, enable workers to see the stitching process clearly. (More suitable for factories with lighting canopy)
- 1. LED: 1W
- 2. Input: AC 220V(380V), 50Hz
- 3. Output: DC 3.5V, 160mA
- 4. Connected point: The switch of sewing machine motor