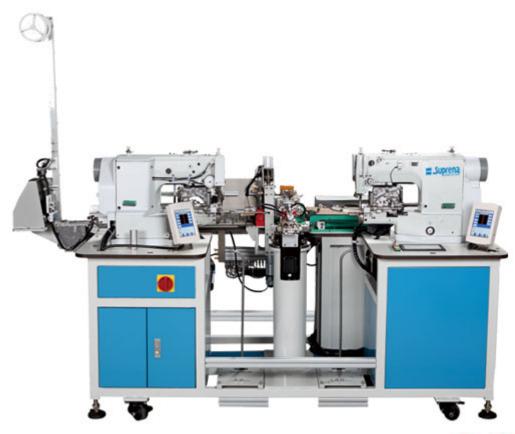

## SP-F110 Double Position Elastic Joining Machine

SP-F110

www.suprena-sewing.com

- Supreme double position elastic joining machine realizes full automatic operation
- including automatic selection ,automatic cut ,automatic joining ,automatic collection and automatic mark.
- 1 work is able to operate multi machines ,1 machine can process 7000-8000 elastics /8h.
- Joining method :Flat joining and overlap joining.
- Joining Length: 120mm-999mm Width: 10mm-60mm
- Feeding wheel:Use needle wheel material selection method ,make sure

the error of length is inside 1mm.

- Mental detecting method : the machine will cut automatically when encounter mental joint in cycling operation
- Cutting Device : Using leading ultra-sonic device inside China to enable neat cutting.
- Edge stitching : It will correct the deviation at the joining place to realize perfect stitch.