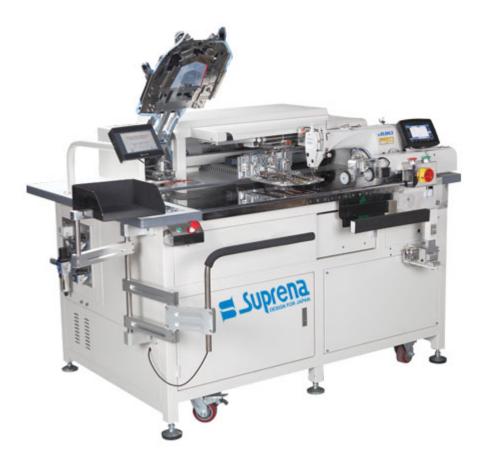

## SP-9000BTD-ASN Full-Automatic Pocket Setter

SP-9000BTD-ASN

www.suprena-sewing.com

## **Advantages**

- Supreme automatic pocket setter improves efficiency and quality by automizing the complicated process of pocket .It doesn't require skill to fold the pocket ,position the piece ,stitch the pocket ,bartack and stack.
- $\mbox{-}$  With 11s, you can finish pocket setting , folding and cyclying on 1 machine
- Lock stitch machine head realizes high standard stitching allowance required by factories.

## **Specification**

- Machine Head Direct drive Juki lockstich
- Speed[]3000sti/min
- Size[]300mm x 2 00mm
- Needle DPS17 16\*-23\* DBX5
- Driven Method

  Encoder Pulse Motor,X-Y Foot Presser Drive
- Power

  Single Phase 220V
- Air pressure  $\square$  air consumption  $\square$  0.5 Mpa (5kg/cm2)  $\square$  220 dm3/min