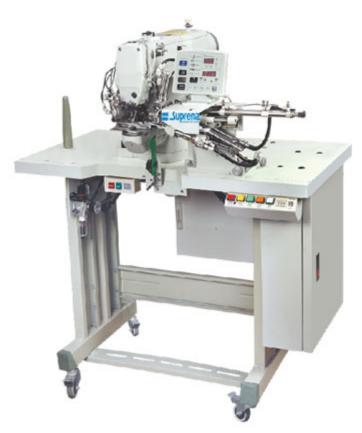

## SP-430G-105APW Automatic Loop Attaching Machine

SP-430G-105APW

www.suprena-sewing.com

## Model

Line

Highest sewing speed

Sewing area

Cloth feeding mode

Stitch Length

Maximum stitch amount

Press foot height

## SP-430G-105APW

Sing-needle flat seam

2,700 rpm

Noraml length 42-80mm Width 10-20mm

Intermittent feeding $\square$ Pulse motor drive mode $\square$ 

0.05-12.7mm

5000 needles/1 pattern

Max. 20mm