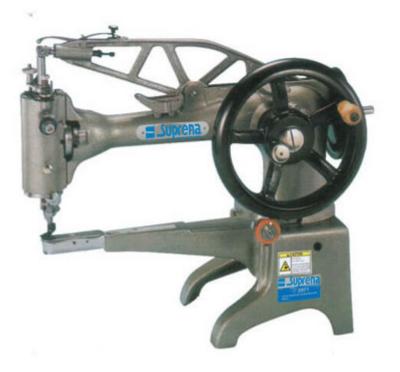

## SP-2973 Suprena Single Needle Cylinder Bed Shoes Repairing Machine (SP 2973)

SP2973

www.suprena-sewing.com

SINGLE NEEDLE! CYLINDER BED! HEAVY DUTY!

Single needle lockstitch cylindrical bed machine, used sewing (repair) thick materials (leather, rubber, plastic and canvas), such as shoes, boots, slippers, bags,

dolls and shoes or any of the end of cylindrical objects also very suitable for canvas and other things tubular

| Name:        | Shoe Repairing Machine                                                                                                                                                |
|--------------|-----------------------------------------------------------------------------------------------------------------------------------------------------------------------|
| Model:       | RK-T2971                                                                                                                                                              |
| Description: | Single needle lockstitch cylindrical bed machine, used sewing (repair) thick materials (leather, rubber, plastic                                                      |
|              | and canvas), such as shoes, boots, slippers, bags, dolls and shoes or any of the end of cylindrical objects<br>also very suitable for canvas and other things tubular |