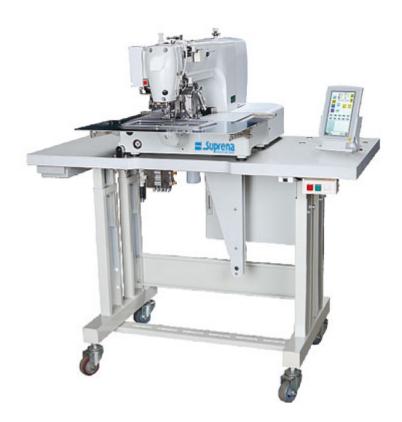

## SP-2212RL Electronic Pattern Sewing Machine with Triple Rotary Hook

**SP-2212RL** 

www.suprena-sewing.com

| Model                         | SP-2212RL-H/M/X                                                           |
|-------------------------------|---------------------------------------------------------------------------|
| Line                          | Sing-needle flat seam                                                     |
| Highest sewing speed          | 2,700 rpm                                                                 |
| Sewing area                   | Max.220×120 mm                                                            |
| Cloth feeding device          | Intermittent feeding(Pulse motor drive mode)                              |
| Stitch Length                 | 0.05 – 12.7mm                                                             |
| Maximum needle number         | 20,000 needles/1 pattern                                                  |
| Foot presser driving mode     | Pneumatic                                                                 |
| Work clamp height             | Max. 30mm                                                                 |
| 2-step presser foot           | Divided presser foot                                                      |
| Rising amount of intermittent | 22 mm                                                                     |
| foot presser                  | 0 or 2-10mm[]Factory defaults[]3mm[]                                      |
| Stroke by intermittent        | Three Shuttle Hook                                                        |
| presser foot                  | Standard facility                                                         |
| Hook                          | Standard facility                                                         |
| Thread Wiper                  | Elctric tension device                                                    |
| Cutting device                | USB or Flash memory (You can sew pattern with CF card)                    |
| Tension device                | AC servomotor 550W                                                        |
| Data storage method           | Head∏about 108 kg Operating panel∏about 0.6 kg control box:14.2 – 16.2 kg |
| Motor                         | (according to different export countries)                                 |
| WeightPower                   | Single phase 220V Three-phase 380V                                        |
| Air pressure                  | 0.5 Mpa 1.8 L/min                                                         |