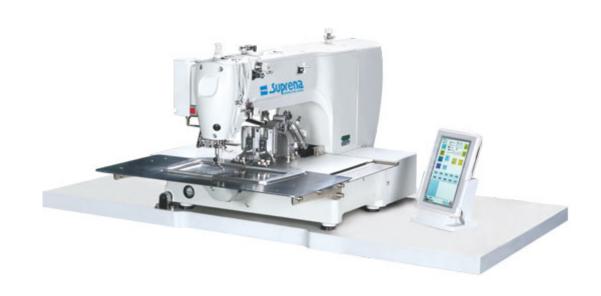

## SP-2212BS Electronic Pattern Sewing Machine

SP-2212BS

www.suprena-sewing.com

## **SP-2212BS-H/M/X**

Sing-needle flat seam

2,700 rpm

Max.220×120 mm

Intermittent feeding(Pulse motor drive mode)

0.05 - 12.7mm

20,000 needles/1 pattern

Pneumatic