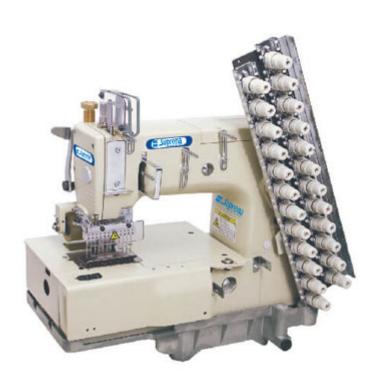

## SP 1412PL Suprena 12-needle flatbed double chain stitch sewing machine (for attaching line tapes)

**SP 1412PL** 

Product Description

ZY1400P series are a flatbed[multi needles, double chains stitch machine. These series are multipurpose machine for attaching elastic, attaching waistband, sewing the front of shirts, attaching line tapes, smocking and shirring etc..... Which are ideal for under wear, sportswear, lady's clothes, interior decorated goods (curtains, tables-clothes etc...)