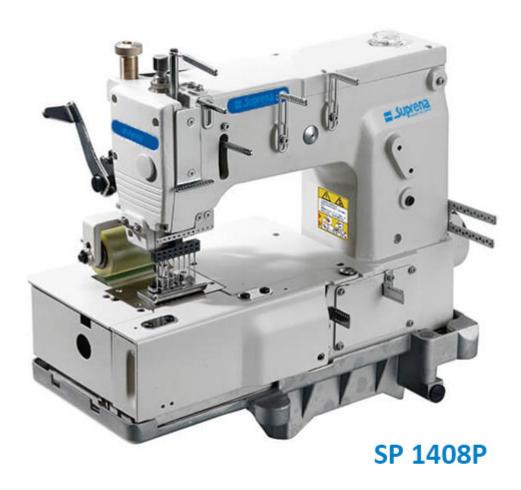

## SP 1408P Suprena 8-needle flatbed double chain stitch sewing machine

Product Description

ZY1400P series are a flatbed[multi needles, double chains stitch machine. These series are multipurpose machine for attaching elastic, attaching waistband, sewing the front of shirts, attaching line tapes, smocking and shirring etc..... Which are ideal for under wear, sportswear, lady's clothes, interior decorated goods (curtains, tables-clothes etc...)