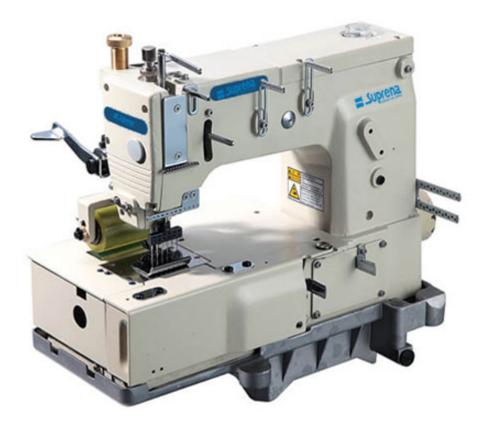

## SP 1406P Suprena 6-needle flatbed double chain stitch sewing machine

SP 1406P

www.suprena-sewing.com

Product Description

ZY1400P series are a flatbed[]multi needles, double chains stitch machine. These series are multipurpose machine for attaching elastic, attaching waistband, sewing the front of sh irts, attaching line tapes, smocking and shirring etc..... Which are ideal for under wear, sportswear, lady's clothes, interior decorated goods (curtains, tablesclothes etc...) Option:

P[General machine with puller PL[Machine for attaching line tapes PSF[] Machine for shirt fronting PQ[]Machine for shirring PSM[] Machine for smocking PSSM[]Machine for simultaneous shirring + smocking PTV[] Machine for tuck fabric seaming WB[]Machine for attaching waistbands MR[] Machine with ruffling device ET[] Looper thread elastic model PMD-1[]Metering device