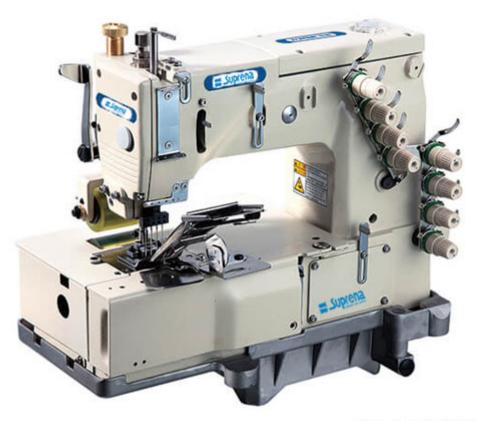

## SP 1404PSF Suprena 4-Needle Flat-Bed Sewing Machine for shirt fronting

**SP 1404PSF** 

Product Description

ZY1400P series are a flatbed[multi needles, double chains stitch machine. These series are multipurpose machine for attaching elastic, attaching waistband, sewing the front of shirts, attaching line tapes, smocking and shirring etc..... Which are ideal for under wear, sportswear, lady's clothes, interior decorated goods (curtains, tables-clothes etc...)