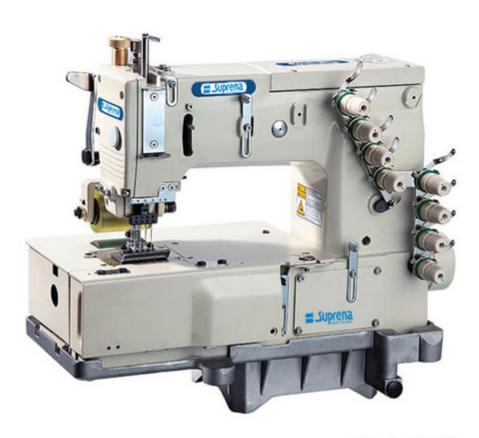

## SP 1404P Suprena 4-Needle Flat-Bed Double Chain Stitch Sewing Machine

**SP 1404P** 

Product Description

ZY1400P series are a flatbed[multi needles, double chains stitch machine. These series are multipurpose machine for attaching elastic, attaching waistband, sewing the front of shirts, attaching line tapes, smocking and shirring etc..... Which are ideal for under wear, sportswear, lady's clothes, interior decorated goods (curtains, tables-clothes etc...)