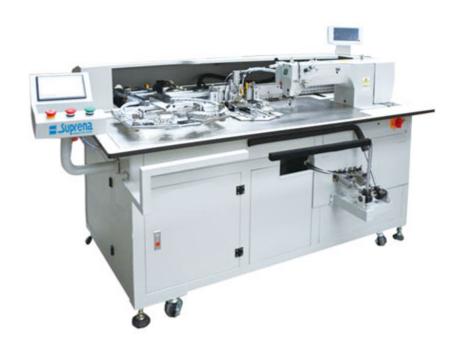

## SP-1010BTD-ASN Full-Automatic Pocket Setter

SP-1010BTD-ASN

www.suprena-sewing.com

## **Specification**

- Machine Head
   ☐Electronic Pattern Sewing Machine
- Speed

  □
  2700rpm
- Size□300mm x 2 0 0mm
- Driven Method

  Encoder Pulse Motor, XF-oYo t Presser Drive
- $\blacksquare$  Power□Single Phase 220V
- Airpressure $\square 0.5$ Mpa $\square 1.8$ L/min

## **Advantages**

- Supreme automatic pocket setter improves efficiency and quality by automizing the complicated process of pocket .It doesn't require skill to fold the pocket ,position the piece ,stitch the pocket ,bartack and stack.
- With 11s, you can finish pocket setting ,folding and cyclying on 1 machine