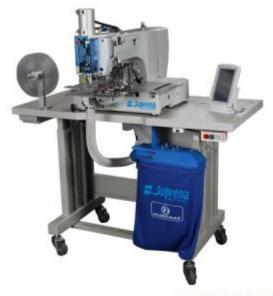

## SP-10075/13075BS Electronic Pattern Tacker

SP-10075/13075BS

 $Home \ / \ Apparel \ / \ SP-10075/13075BS \ Electronic \ Pattern \ Tacker$ 

SP-10075/13075BS

# SP-10075/13075BS Electronic Pattern Tacker

Category: Apparel

Description

Equipped with serve-control feeding mechanism ,the machine has accurate stitching point, which enables high-accuracy sewing while

Sewing in high speed and thick fabric. This device prevents the position from moving ,an mistake in traditional sewing.