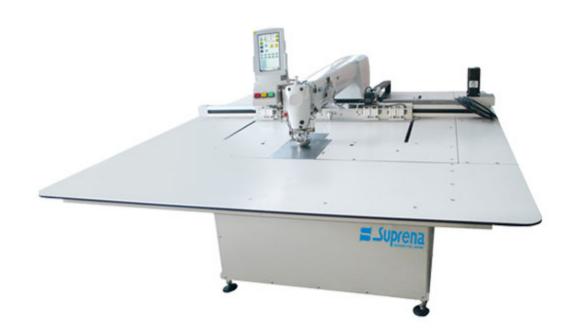

## SP-10075/13075BS Electronic Pattern Tacker

SP-10075/13075BS

 $Home \ / \ Apparel \ / \ SP-10075/13075BS \ Electronic \ Pattern \ Tacker$ 

SP-10075/13075BS

# SP-10075/13075BS Electronic Pattern Tacker

Category: Apparel

Description

Equipped with serve-control feeding mechanism ,the machine has accurate stitching point, which enables high-accuracy sewing while

Sewing in high speed and thick fabric. This device prevents the position from moving ,an mistake in traditional sewing.