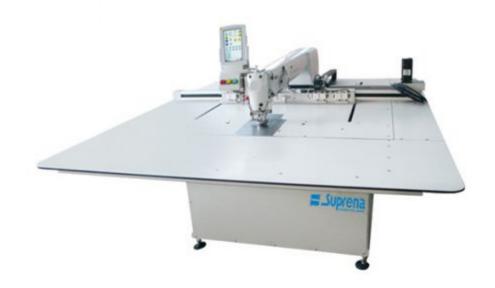

## SP-10075/13075BS Electronic Pattern Tacker

SP-10075/13075BS

 $Home \ / \ Apparel \ / \ SP-10075/13075BS \ Electronic \ Pattern \ Tacker$ 

SP-10075/13075BS

# SP-10075/13075BS Electronic Pattern Tacker

Category: Apparel

Description

Equipped with serve-control feeding mechanism ,the machine has accurate stitching point, which enables high-accuracy sewing while

Sewing in high speed and thick fabric. This device prevents the position from moving ,an mistake in traditional sewing.